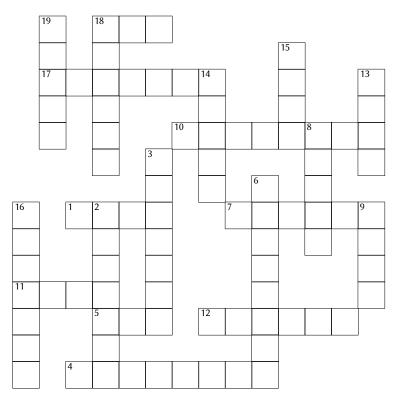

## Vexilla Regis verse 1 and 6:

grá- ti- am, Re- í-sque de-le crími-na.grace and for the guilty blot out crimes

**Across:** 1 cross 4 has carried through, endured 5 on which 7 of the cross 10 they proceed or go forward 11 for the good 12 it shines or glows 17 grace 18 hail

**Down:** 2 and for the guilty 3 banners 6 has brought forward, advanced 8 only 9 hope 13 life 14 death 15 delete or blot out 16 time 18 increase 19 of the king

## Crossword Puzzle: - Solution

|   | R |   | A | V | Е |   |   |   |   |   |   |   |   |
|---|---|---|---|---|---|---|---|---|---|---|---|---|---|
|   | Е |   | D |   |   | 1 |   |   |   | D |   |   |   |
|   | G | R | A | T | I | A | M |   |   | Е |   |   | V |
|   | I |   | U |   |   |   | О |   |   | L |   |   | I |
|   | S |   | G |   |   | P | R | О | D | E | U | N | Т |
|   |   |   | E |   | V |   | Т |   |   |   | N |   | A |
|   |   |   |   |   | Е |   | Е |   | P |   | I |   |   |
| Т |   | С | R | U | X |   |   | С | R | U | С | I | S |
| Е |   |   | E |   | I |   |   |   | О |   | A |   | P |
| M |   |   | I |   | L |   |   |   | Т |   |   |   | Е |
| P | I | I | S |   | L |   |   |   | U |   |   |   | S |
| О |   |   | Q | U | A |   | F | U | L | G | Е | T |   |
| R |   |   | U |   |   |   |   |   | I |   |   |   | • |
| Е |   | P | Е | R | Т | U | L | I | Т |   |   |   |   |